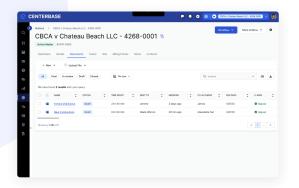

#### File Handling

- Create / Print / Email files from the workspace
- Open / Delete files from the workspace
- Easily convert Word documents to PDFs
- Easily share documents
- Add a file or folder to a favorites list
- Automatic page numbering and configuration