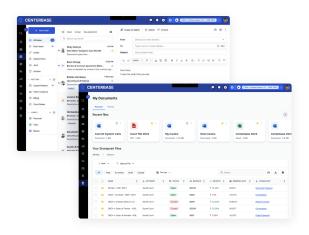

#### **Document & File Automation**

- Automatically save & generate documents with Automated Workflows
- Auto-fill document templates with matter and client data
- Automatically save emails to workspaces

#### netdocuments Integration

- NetDocuments integration allows you to manage your documents without leaving Centerbase.
- Opening a matter in Centerbase automatically opens a workspace in NetDocuments right inside the matter.